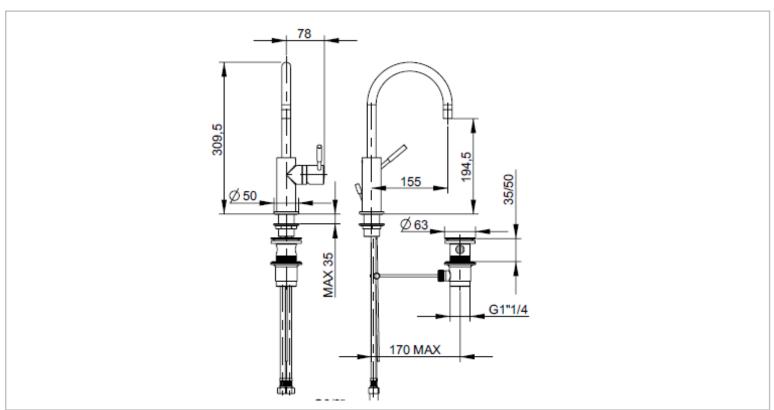

Name : Gingo Single lever basin mixer with high

spout

Item Code : 45051.00

Designer : Frattini

Color / Finish : Chrome-plated Dimensions : 309.5 mm height

155 mm spout projection

## Product info:

- · Single lever Basin mixer
- · With high spout
- With 1" pop-up waste

## Add-ons:

- 2x angle valve 1/2"x3/8" (no nuts)
- 1x basin trap

Follow cleaning instructions and avoid using any harmful chemicals. Failure to do so voids the warranty.

All information is for reference only. Installation shall always be based on the specs provided with actual delivered items. For more info, visit **www.kuysen.com**