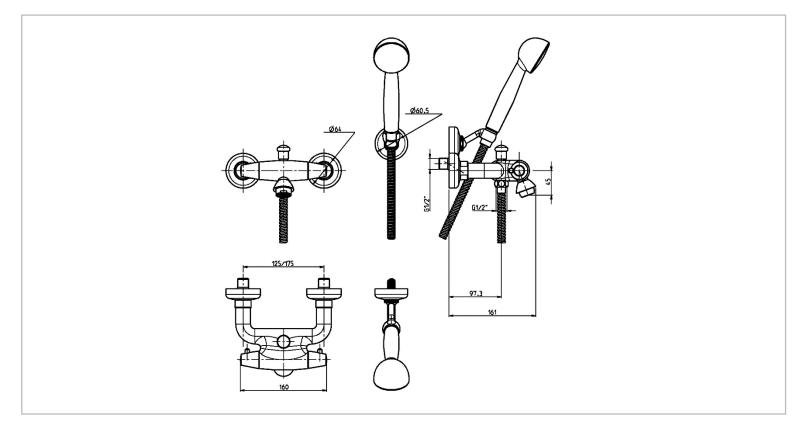

| Brand :          | FRATTINI, Italy                  |
|------------------|----------------------------------|
| Name :           | Scenic Exposed Bath/Shower Mixer |
| Item Code :      | 43002.00                         |
| Designer :       | Frattini                         |
| Color / Finish : | Chrome-plated                    |
| Dimensions :     | 161mm length                     |

Product info:

- Exposed 2-handle shower/bath mixer
- With hand shower set

Follow cleaning instructions and avoid using any harmful chemicals. Failure to do so voids the warranty.

All information is for reference only. Installation shall always be based on the specs provided with actual delivered items. For more info, visit **www.kuysen.com**