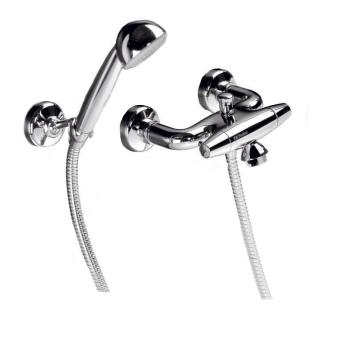

| Brand :          | FRATTINI, Italy                  |
|------------------|----------------------------------|
| Name :           | Scenic Exposed Bath/Shower Mixer |
| Item Code :      | 43002.00                         |
| Designer :       | Frattini                         |
| Color / Finish : | Chrome-plated                    |
| Dimensions :     | 161mm length                     |

Product info:

- Exposed 2-handle shower/bath mixer
- With hand shower set

Follow cleaning instructions and avoid using any harmful chemicals. Failure to do so voids the warranty.

All information is for reference only. Installation shall always be based on the specs provided with actual delivered items. For more info, visit **www.kuysen.com**