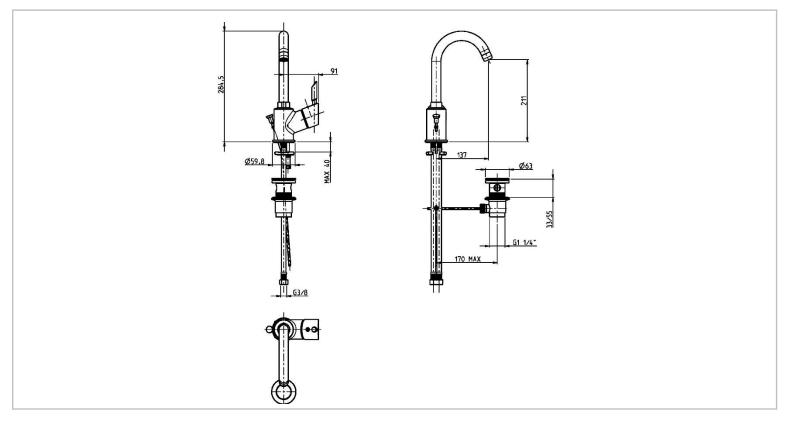

| Brand :<br>Name :                                             | FRATTINI, Italy<br>Bingo Basin Mixer                                                |
|---------------------------------------------------------------|-------------------------------------------------------------------------------------|
| Item Code :<br>Designer :<br>Color / Finish :<br>Dimensions : | 37052.00<br>Frattini<br>Chrome-plated<br>284.5 mm Height<br>137 mm Spout Projection |
|                                                               |                                                                                     |