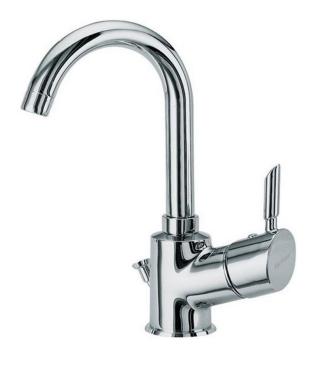

| Brand :<br>Name :                                             | FRATTINI, Italy<br>Bingo Basin Mixer                                                |
|---------------------------------------------------------------|-------------------------------------------------------------------------------------|
| Item Code :<br>Designer :<br>Color / Finish :<br>Dimensions : | 37052.00<br>Frattini<br>Chrome-plated<br>284.5 mm Height<br>137 mm Spout Projection |
|                                                               |                                                                                     |

Product info:

- Single lever Basin mixer
- With: pop-up waste 1¼"
- High swivel spout
- SCOLA & other basins