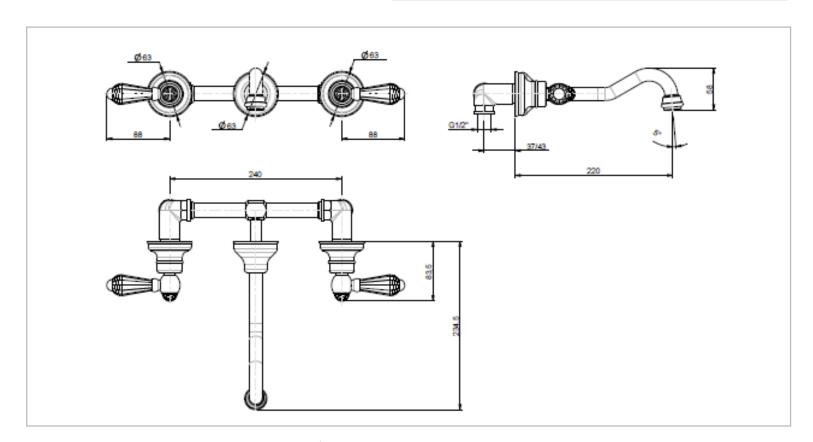

Brand: FRATTINI, Italy

Name: Lybra Suite Wall-mounted 2-handle

basin mixer

Item Code: 33034SC.00

Designer: Frattini

Color / Finish : Chrome-plated
Dimensions : 234.5 mm Length

220 mm Spout projection

## Product info:

• Wall mounted 2-handle basin mixer