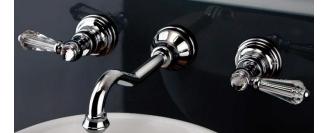

Brand: FRATTINI, Italy

Name: Lybra Suite Wall-mounted 2-handle

basin mixer

Item Code: 33034SC.00

Designer: Frattini

Color / Finish : Chrome-plated
Dimensions : 234.5 mm Length

220 mm Spout projection

## Product info:

• Wall mounted 2-handle basin mixer