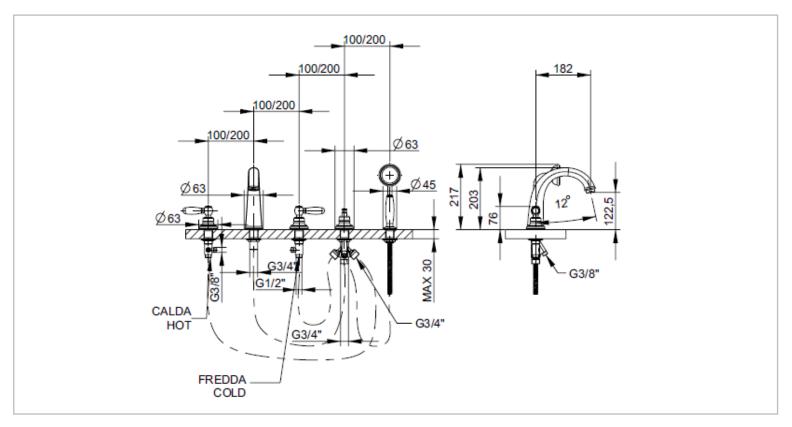

## Brand :FRATTINI, ItalyName :Lybra Deck-mounted 5 holes<br/>bath/shower mixer with extractable<br/>handshowerItem Code :33029SC.09Designer :FrattiniColor / Finish :BronzeDimensions :(See data drawing below for dimension)

Product info:

- Deck-mounted 5 holes bath/shower mixer
- With extractable hand shower

Add-ons:

- 2x angle valve
- 2x flexible supply hoses

Follow cleaning instructions and avoid using any harmful chemicals. Failure to do so voids the warranty.