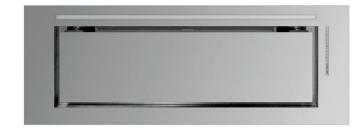

Brand : Foster, Italy

Name: Range Hood Flat Inox under-cabinet

built-in suction hood

Item Code: 2513 091

Designer:

Color / Finish : Stainless steel
Dimensions : 895 x 327 mm

Flat Inox under-cabinet built-in suction hood

Telescopic chimney and box motor cover remote control included

suction: 750 m3/h

Flushing of pipe must be done before fittings are installed. Failure to do so voids the warranty. Follow cleaning instructions and avoid using any harmful chemicals.