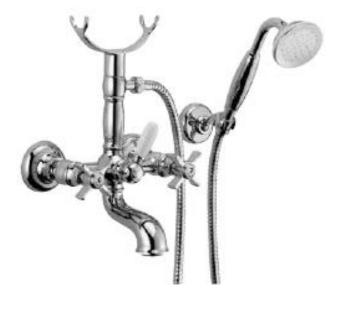

| Brand :                          | FRATTINI, Italy                                     |
|----------------------------------|-----------------------------------------------------|
| Name :                           | Musa Exposed Bath / Shower Mixer with<br>Handshower |
| Item Code :                      | 23002.00                                            |
| Designer :                       | Frattini                                            |
| Color / Finish :<br>Dimensions : | Chrome-plated<br>144 mm spout projection            |

Product info:

- Exposed single lever bath/shower mixer
- With hand shower set

Add-ons:

- 2 x C406281 angle valve
- 1 x p-trap

Follow cleaning instructions and avoid using any harmful chemicals. Failure to do so voids the warranty.