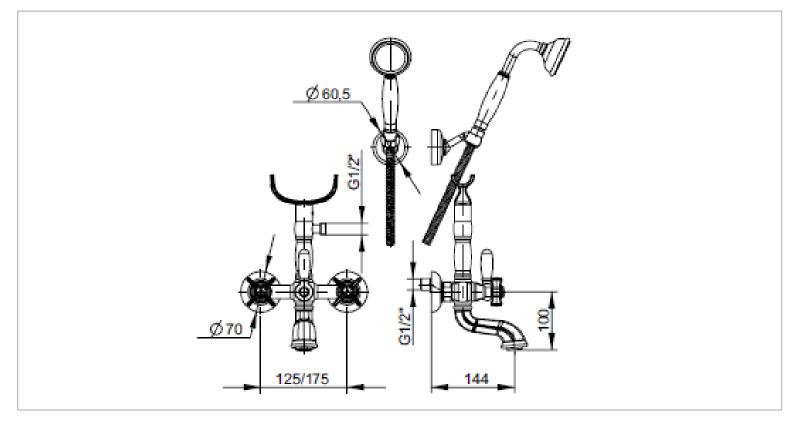

| Brand :                          | FRATTINI, Italy                                     |
|----------------------------------|-----------------------------------------------------|
| Name :                           | Musa Exposed Bath / Shower Mixer with<br>Handshower |
| Item Code :                      | 23002.00                                            |
| Designer :                       | Frattini                                            |
| Color / Finish :<br>Dimensions : | Chrome-plated<br>144 mm spout projection            |

Product info:

- Exposed single lever bath/shower mixer
- With hand shower set

Add-ons:

- 2 x C406281 angle valve
- 1 x p-trap

Follow cleaning instructions and avoid using any harmful chemicals. Failure to do so voids the warranty.