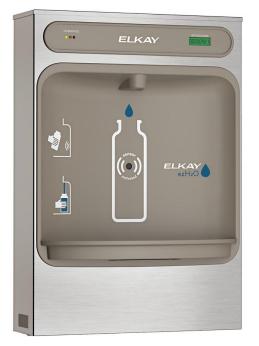

| Brand:        | ELKAY, USA                                                                |
|---------------|---------------------------------------------------------------------------|
| Name:         | Bottle Filling Station Surface Mount<br>Filtered Non-Refrigerated<br>220V |
| Item Code:    | LZWSSMJO                                                                  |
| Color/Finish: | Stainless Steel                                                           |
| Dimensions:   | 17-15/16" x 8-3/16" x 25-7/16"                                            |
|               |                                                                           |

Product info:

- Special Features: Filtered, Green Ticker<sup>™</sup>, Hands Free, Laminar Flow, Real Drain, Visual Filter Monitor, Antimicrobial
- Electronic Bottle Filler Sensor activation
- Mounting type: Wall Mount (on wall)
- Chilling capacity: Non-refrigerated
- Installation Location: Indoor