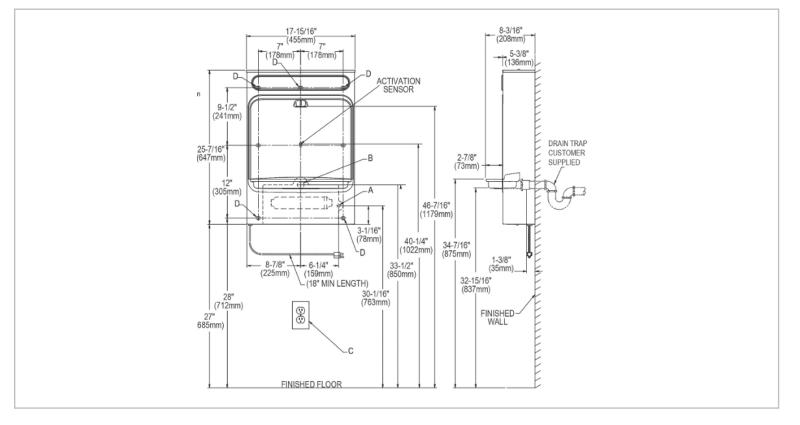

| Brand:        | ELKAY, USA                                                                |
|---------------|---------------------------------------------------------------------------|
| Name:         | Bottle Filling Station Surface Mount<br>Filtered Non-Refrigerated<br>220V |
| Item Code:    | LZWSSMJO                                                                  |
| Color/Finish: | Stainless Steel                                                           |
| Dimensions:   | 17-15/16" x 8-3/16" x 25-7/16"                                            |
|               |                                                                           |