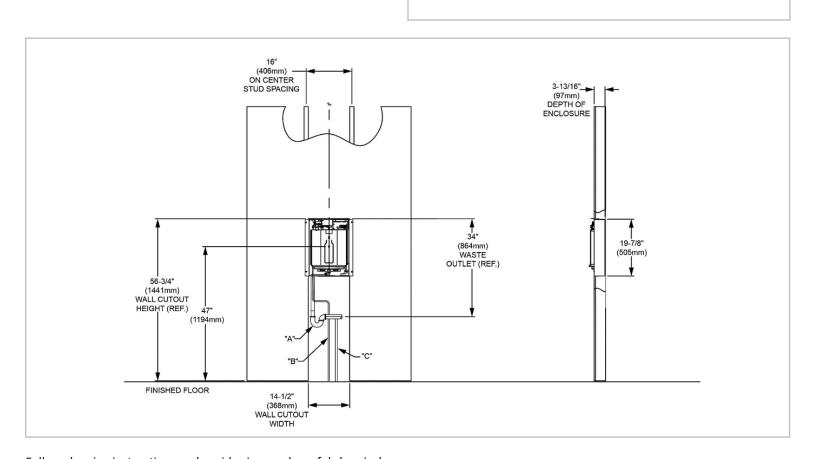

• Mounting Type: Wall mount (Inwall Frame/Plate)

Chilling capacity: Non-refrigerated

Rated Watts: 25

· Installation Location: Indoor

Follow cleaning instructions and avoid using any harmful chemicals.

All information is for reference only. Installation shall always be based on the specs provided with actual delivered items.