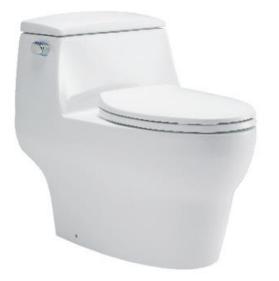

| Brand :                   | ENGLEFIELD, China          |
|---------------------------|----------------------------|
| Name :                    | 1-Piece US Type Toilet set |
| Item Code :<br>Designer : | 99731 XS WK OVIA           |
| Color / Finish :          | White                      |
| Dimensions :              | 725mm x 479mm x 647mm      |

Product info:

- 1-Piece US Type Toilet
- With 4.5 L single flush washdown
- Soft close seat and cover
- Side trip lever

Add-ons:

• B9082 Floor Flange

Flushing of pipe must be done before fittings are installed. Failure to do so voids the warranty.