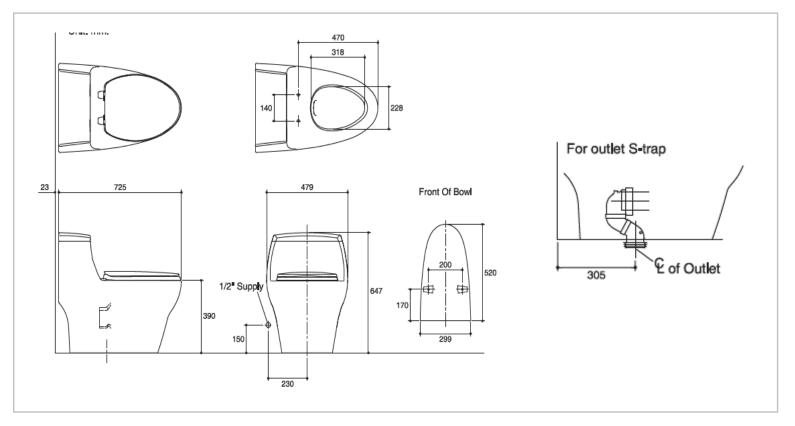

| Brand :                   | ENGLEFIELD, China          |
|---------------------------|----------------------------|
| Name :                    | 1-Piece US Type Toilet set |
| Item Code :<br>Designer : | 99731 XS WK OVIA           |
| Color / Finish :          | White                      |
| Dimensions :              | 725mm x 479mm x 647mm      |

Product info:

- 1-Piece US Type Toilet
- With 4.5 L single flush washdown
- Soft close seat and cover
- Side trip lever

Add-ons:

• B9082 Floor Flange

Flushing of pipe must be done before fittings are installed. Failure to do so voids the warranty.