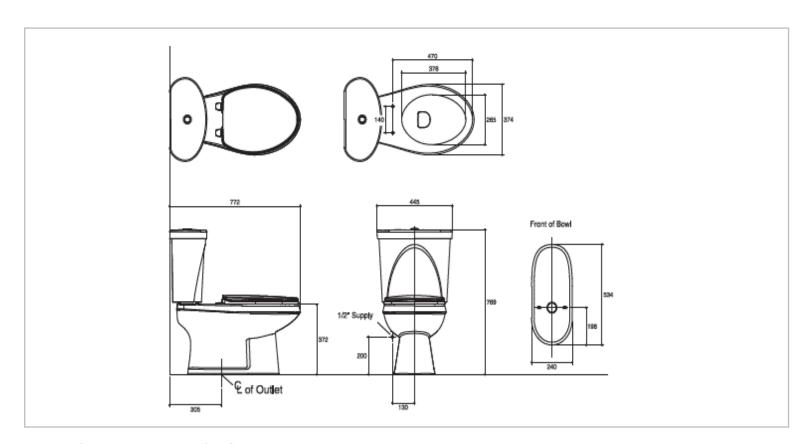

Brand: ENGLEFIELD, China

Name: 2-Piece U.S Type Toilets, Closed-coupled

Toilet set

Item Code: 98428 XSWK ARICIA

Designer:

Color / Finish: White

Dimensions: 772 mm x 445 mm x 769 mm