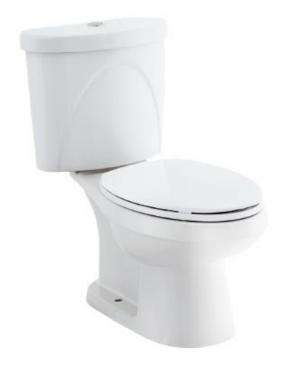

Brand: ENGLEFIELD, China

Name: 2-Piece U.S Type Toilets, Closed-coupled

Toilet set

Item Code: 98428 XSWK ARICIA

Designer:

Color / Finish: White

Dimensions: 772 mm x 445 mm x 769 mm

## Product info:

• Closed-coupled Toilet set,

- **Elongated Bowl**
- 4.8 L Single flush siphonic
- Soft close seat & cover
- Side trip lever