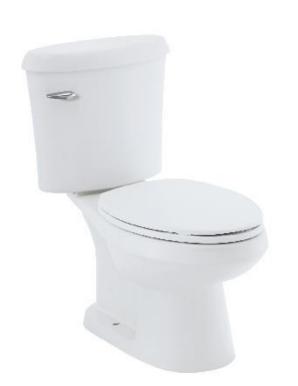

| Brand :          | ENGLEFIELD, China                                      |
|------------------|--------------------------------------------------------|
| Name :           | 2-Piece U.S Type Toilets, Closed-coupled<br>Toilet set |
| Item Code :      | 98427 KSWK OVIA                                        |
| Designer :       |                                                        |
| Color / Finish : | White                                                  |
| Dimensions :     | 765 mm x 450 mm x 763 mm                               |

## Product info:

- Closed-coupled Toilet set,
- Elongated Bowl
- 4.8 L Single flush siphonic
- Soft close seat & cover
- Side trip lever