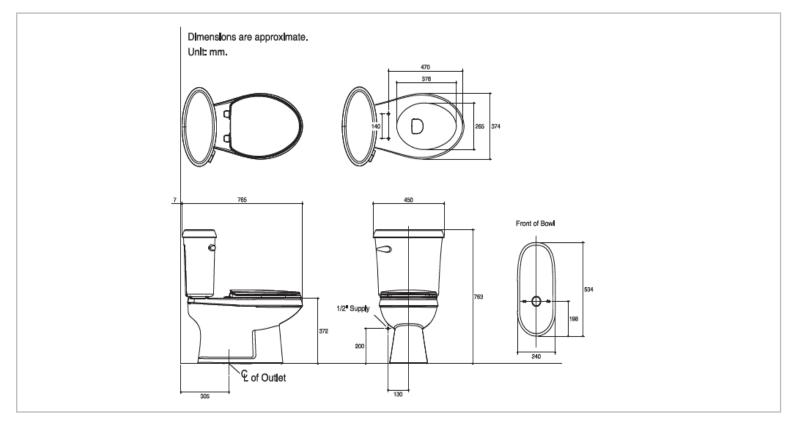

| Brand :          | ENGLEFIELD, China                                      |
|------------------|--------------------------------------------------------|
| Name :           | 2-Piece U.S Type Toilets, Closed-coupled<br>Toilet set |
| Item Code :      | 98427 KSWK OVIA                                        |
| Designer :       |                                                        |
| Color / Finish : | White                                                  |
| Dimensions :     | 765 mm x 450 mm x 763 mm                               |