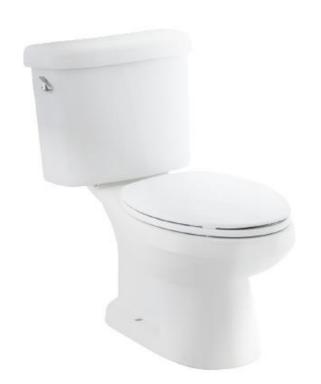

| Brand :          | ENGLEFIELD, China                                      |
|------------------|--------------------------------------------------------|
| Name :           | 2-Piece U.S Type Toilets, Closed-coupled<br>Toilet set |
| Item Code :      | 98426 KSWK ANZIO                                       |
| Designer :       |                                                        |
| Color / Finish : | White                                                  |
| Dimensions :     | 761 mm x 450 mm x 748 mm                               |

## Product info:

- Closed-coupled Toilet set,
- Elongated Bowl
- 4.8 L Single flush siphonic
- Soft close seat & cover
- Side trip lever