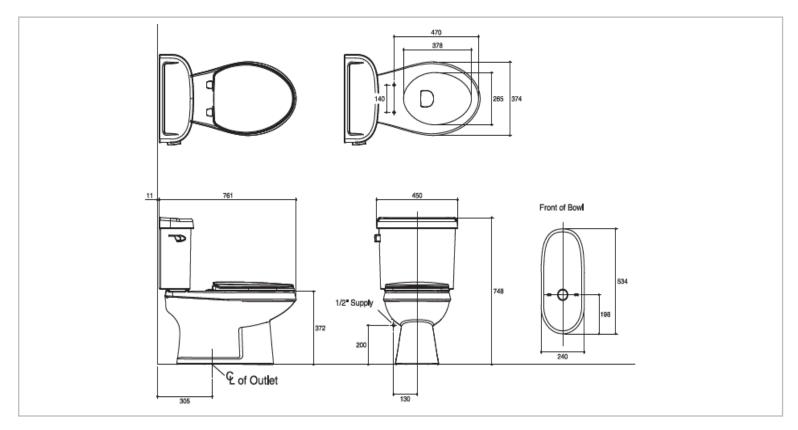

| Brand :          | ENGLEFIELD, China                                      |
|------------------|--------------------------------------------------------|
| Name :           | 2-Piece U.S Type Toilets, Closed-coupled<br>Toilet set |
| Item Code :      | 98426 KSWK ANZIO                                       |
| Designer :       |                                                        |
| Color / Finish : | White                                                  |
| Dimensions :     | 761 mm x 450 mm x 748 mm                               |