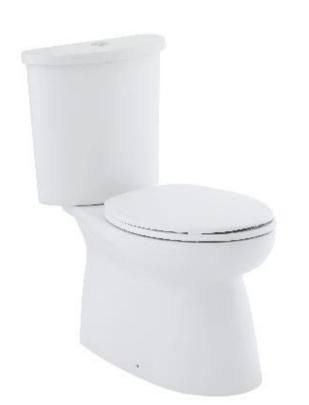

| Brand :          | ENGLEFIELD, China                                      |
|------------------|--------------------------------------------------------|
| Name :           | 2-Piece U.S Type Toilets, Closed-coupled<br>Toilet set |
| Item Code :      | 98425 XSWK ORBIS                                       |
| Designer :       |                                                        |
| Color / Finish : | White                                                  |
| Dimensions :     | 699 mm x 416 mm x 811 mm                               |

Product info:

- Closed-coupled Toilet set,
- 4.8 L Single flush siphonic
- Soft close seat & cover
- Side trip lever

Add-ons:

- B9082 Floor Flange
- C408694 angle valve

Flushing of pipe must be done before fittings are installed. Failure to do so voids the warranty.