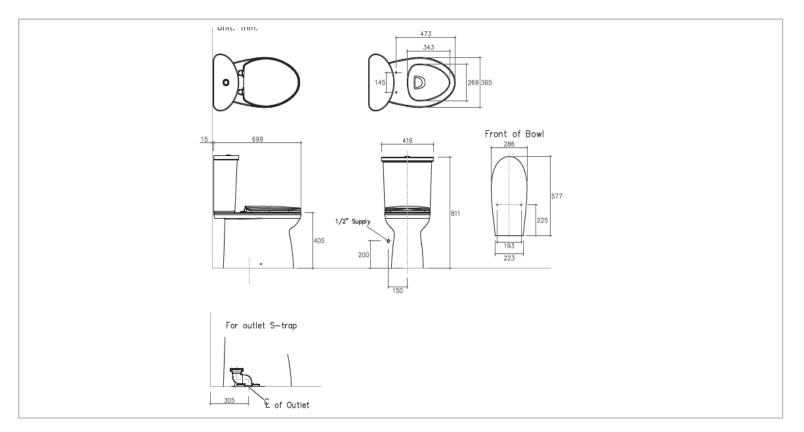

| Brand :          | ENGLEFIELD, China                                      |
|------------------|--------------------------------------------------------|
| Name :           | 2-Piece U.S Type Toilets, Closed-coupled<br>Toilet set |
| Item Code :      | 98425 XSWK ORBIS                                       |
| Designer :       |                                                        |
| Color / Finish : | White                                                  |
| Dimensions :     | 699 mm x 416 mm x 811 mm                               |

Product info:

- Closed-coupled Toilet set,
- 4.8 L Single flush siphonic
- Soft close seat & cover
- Side trip lever

Add-ons:

- B9082 Floor Flange
- C408694 angle valve

Flushing of pipe must be done before fittings are installed. Failure to do so voids the warranty.