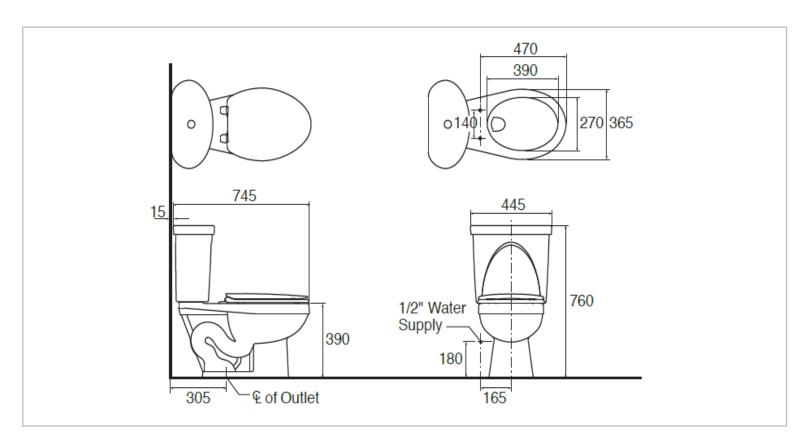

Brand: ENGLEFIELD, China

Name: 2-Piece U.S Type Toilets, Close-coupled

Toilet set

Item Code: 73041 KSWK AGATE

Designer:

Color / Finish: White

Dimensions: 745 mm x 445 mm x 760 mm