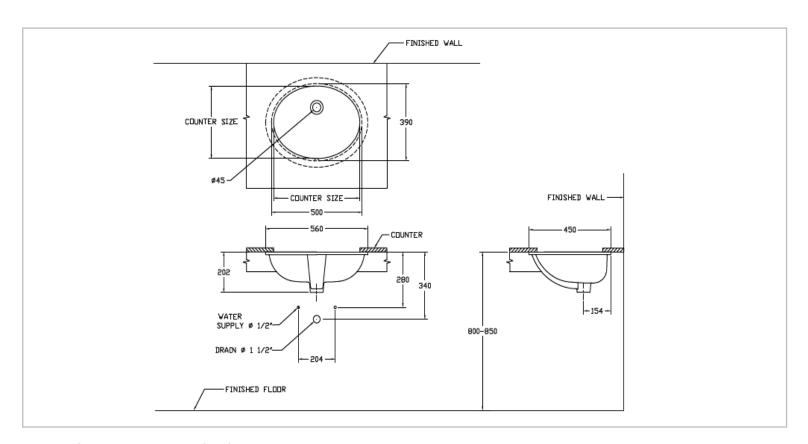

Name: Tuscano, Undermount Basin

Item Code: 14373 KWK TUSCANO

Designer:

Color / Finish: White

Dimensions: 450 mm x 560 mm x 202 mm

## Product info:

- Undercounter lavatory
- 560 mm wide under-counter installation
- Contemporary 1-piece ceramic basin
- With a curved bowl interior

Flushing of pipe must be done before fittings are installed. Failure to do so voids the warranty. Follow cleaning instructions and avoid using any harmful chemicals.