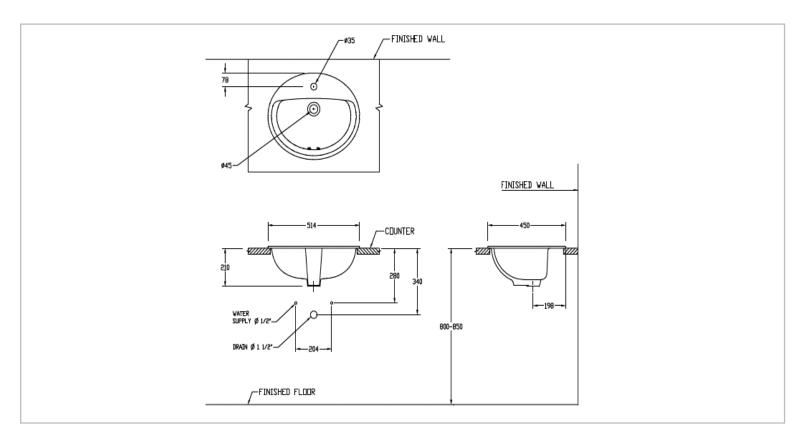

Brand: ENGLEFIELD, China

Name: Washbasins, Countertop Basin

Item Code: 14372 KWK SARDINO

Designer:

Color / Finish: White

Dimensions: 450 mm x 514 mm x 210 mm

- Self-rimming lavatory
- Contemporary 1-piece ceramic basin
- With a curved bowl interior.
- Comes with overflow hole