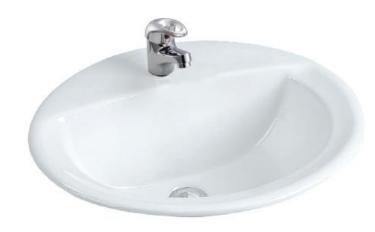

Brand: ENGLEFIELD, China

Name: Washbasins, Countertop Basin

Item Code: 14372 KWK SARDINO

Designer:

Color / Finish: White

Dimensions: 450 mm x 514 mm x 210 mm

- Self-rimming lavatory
- Contemporary 1-piece ceramic basin
- With a curved bowl interior.
- Comes with overflow hole