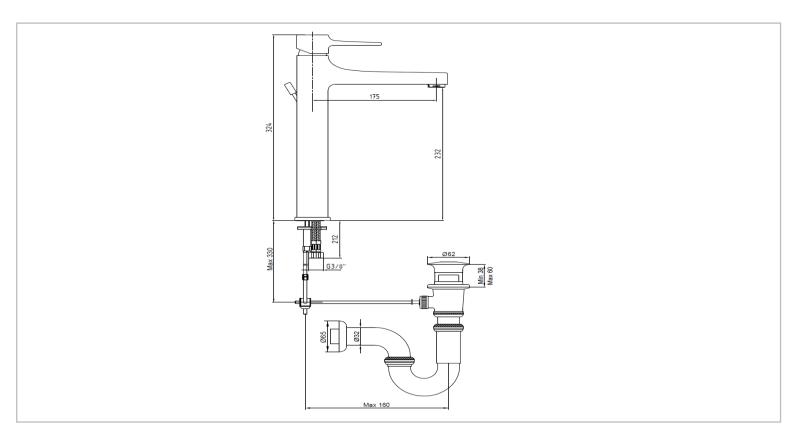

| Brand :<br>Name :                | ECA, Turkey<br>Caro Single Lever Tall Basin Mixer          |
|----------------------------------|------------------------------------------------------------|
| Item Code :<br>Designer :        | 102108909 STEX                                             |
| Color / Finish :<br>Dimensions : | Chrome<br>Outlet length is 175mm<br>Outlet height is 232mm |

Product info:

- Single lever Tall basin mixer
- With pop-up waste 1 ¼ "
- Adjustable flow angle aerator
- Flow rate: 5 l/min at 3 bars (45 psi)
- Flow pressure 1~5 bars (15~70 psi)

Add-ons:

- Angle valve 3/8 mm
- P-Trap