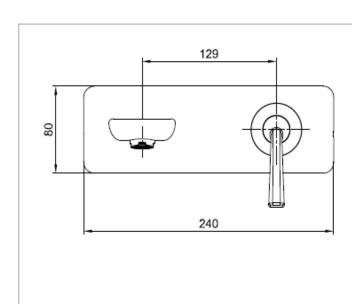

Brand: ECA, Turkey

Name: Novita Single Lever Wall-mounted Basin

Mixer

Item Code: 102105123 EX - chrome

104105123 STEX - white with chrome

handle

Designer:

Color / Finish: Chrome

Dimensions: Outlet length is 208 mm

## Product info:

• Single lever Concealed basin mixer

• Lime Cleaning aerator

· Plastic special cover

• Flow rate: 7.5 I/min at 3 bars (45 psi)

• Flow pressure: 1~5 bars (15~70)

## Add-on:

• Basin waste strainer/pop-up







Flushing of pipe must be done before fittings are installed. Failure to do so voids the warranty. Follow cleaning instructions and avoid using any harmful chemicals.

 $All\ information\ is\ for\ reference\ only.\ Installation\ shall\ always\ be\ based\ on\ the\ specs\ provided\ with\ actual\ delivered\ items.$ 

For more info, visit www.kuysen.com