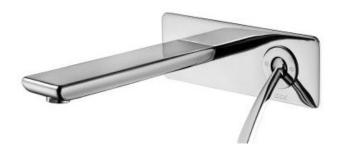

Brand: ECA, Turkey

Name: Novita Single Lever Wall-mounted Basin

Mixer

Item Code: 102105123 EX - chrome

104105123 STEX - white with chrome

handle

Designer:

Color / Finish: Chrome

## Product info:

• Single lever Concealed basin mixer

• Lime Cleaning aerator

· Plastic special cover

• Flow rate: 7.5 I/min at 3 bars (45 psi)

• Flow pressure: 1~5 bars (15~70)