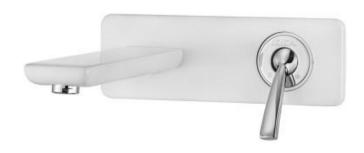

Brand: ECA, Turkey

Name: Novita Single Lever Wall-mounted Basin

Mixer

Item Code: 102105123 EX - chrome

104105123 STEX - white with chrome

handle

Designer:

Color / Finish: Chrome

## Product info:

• Single lever Concealed basin mixer

• Lime Cleaning aerator

· Plastic special cover

• Flow rate: 7.5 I/min at 3 bars (45 psi)

• Flow pressure: 1~5 bars (15~70)