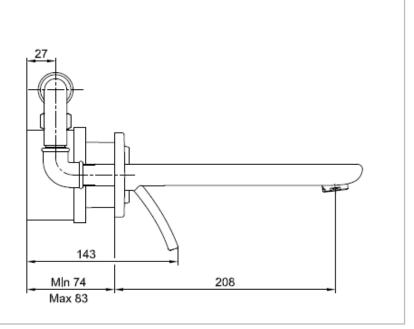

Brand: ECA, Turkey

Name: Novita Single Lever Wall-mounted Basin

Mixer

Item Code: 102105123 EX - chrome

104105123 STEX - white with chrome

handle

Designer:

Color / Finish: Chrome

Dimensions: Outlet length is 208 mm

## Product info:

• Single lever Concealed basin mixer

• Lime Cleaning aerator

· Plastic special cover

• Flow rate: 7.5 I/min at 3 bars (45 psi)

• Flow pressure: 1~5 bars (15~70)

## Add-on:

• Basin waste strainer/pop-up







Flushing of pipe must be done before fittings are installed. Failure to do so voids the warranty. Follow cleaning instructions and avoid using any harmful chemicals.

 $All\ information\ is\ for\ reference\ only.\ Installation\ shall\ always\ be\ based\ on\ the\ specs\ provided\ with\ actual\ delivered\ items.$ 

For more info, visit www.kuysen.com