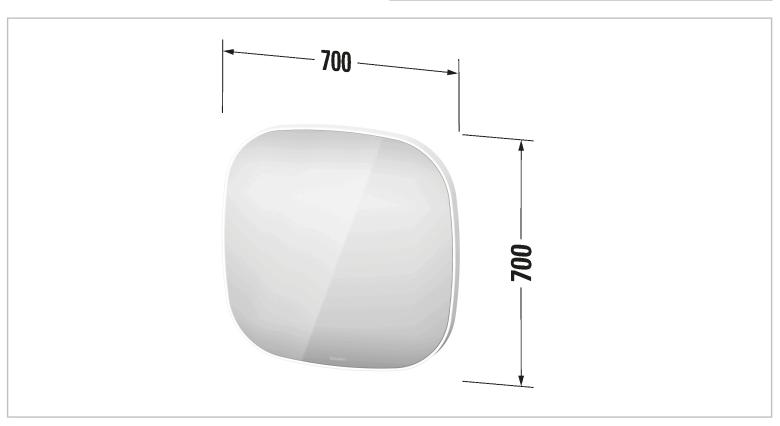

Brand: Duravit, Germany Zencha Mirror Name:

ZE7056.00.0000000 Item Code:

Designer: Duravit Color / Finish: Alpin White

700 x 700 mm Dimensions: