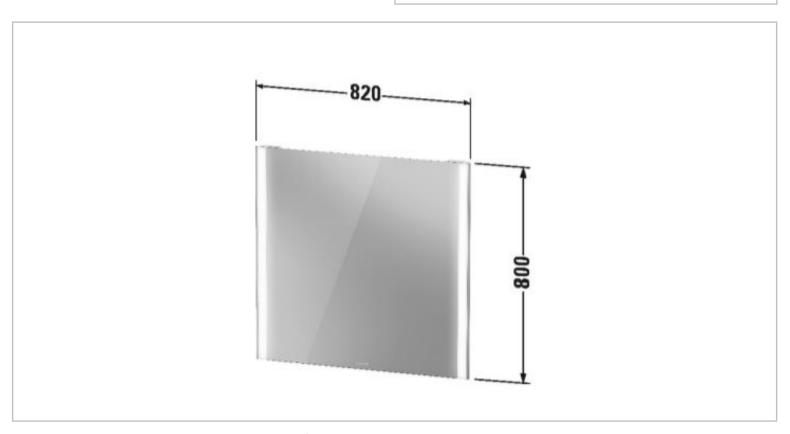

Brand: Duravit, Germany

Name: XVIU Mirror with lighting

Item Code: XV70320.B2B2

Designer:

Color / Finish: **B2 Black Matt** Dimensions: 820 x 40 mm