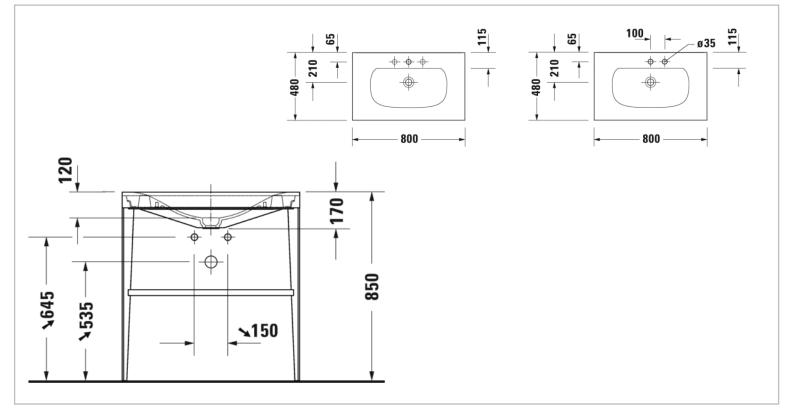

| Vester |  |
|--------|--|
|        |  |
| 2      |  |
|        |  |
|        |  |
|        |  |
|        |  |
|        |  |

| Brand :<br>Name :                                                                                                                                                     | Duravit, Germany<br>Viu Furniture washbasin                           |  |
|-----------------------------------------------------------------------------------------------------------------------------------------------------------------------|-----------------------------------------------------------------------|--|
| Item Code :                                                                                                                                                           | XV47150.B240                                                          |  |
| Designer :                                                                                                                                                            |                                                                       |  |
| Color / Finish :                                                                                                                                                      | Surface of glass : black (40)<br>Surface of console : black matt (B2) |  |
| Dimensions :                                                                                                                                                          | 800 x 480 mm                                                          |  |
| <ul> <li>Product info:</li> <li>Furniture washbasin c-bonded with metal console floorstanding</li> <li>Glas inserts with four-sided aluminum frame (safety</li> </ul> |                                                                       |  |
| <ul> <li>glass)</li> <li>Furniture washbasin Viu included</li> <li>Without overflow</li> <li>With tap platform</li> </ul>                                             |                                                                       |  |
| <ul> <li>Acrylic cover on the underside of the ceramic</li> <li>Metal console with integrated height adjustment</li> </ul>                                            |                                                                       |  |