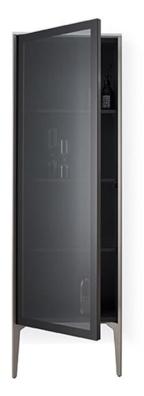

| Brand :<br>Name :<br>Item Code :                                                                                                                                                                                                                     | Duravit, Germany<br>VIU Floor stading semi-tall cabinet<br>with glass door<br>XV1367R.B249 |
|------------------------------------------------------------------------------------------------------------------------------------------------------------------------------------------------------------------------------------------------------|--------------------------------------------------------------------------------------------|
| Designer :<br>Color / Finish :<br>Dimensions :                                                                                                                                                                                                       | Matt Black/Graphite Matt<br>400 x 360mm                                                    |
| <ul> <li>Product info:</li> <li>Semi-tall cabinet with mirror door floor-standing</li> <li>1 glass door in Parsol grey based on an aluminum frame (safety glass)</li> <li>With glass door</li> <li>3 glass shelves With aluminum brackets</li> </ul> |                                                                                            |