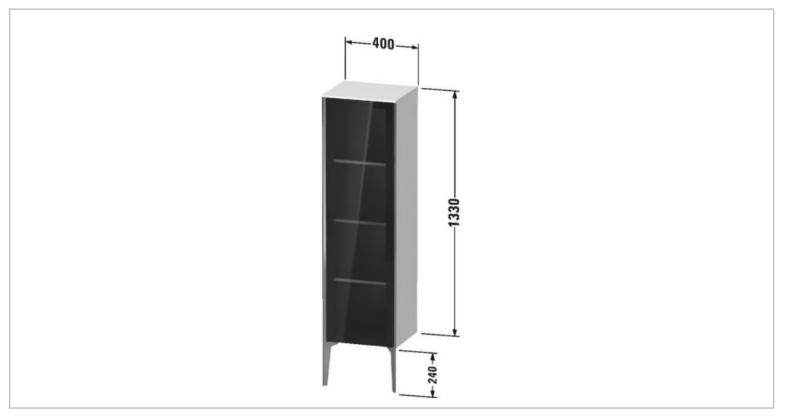

| Brand :<br>Name :<br>Item Code :                                                                                                                                                                                                                     | Duravit, Germany<br>VIU Floor stading semi-tall cabinet<br>with glass door<br>XV1367R.B249 |
|------------------------------------------------------------------------------------------------------------------------------------------------------------------------------------------------------------------------------------------------------|--------------------------------------------------------------------------------------------|
| Designer :<br>Color / Finish :<br>Dimensions :                                                                                                                                                                                                       | Matt Black/Graphite Matt<br>400 x 360mm                                                    |
| <ul> <li>Product info:</li> <li>Semi-tall cabinet with mirror door floor-standing</li> <li>1 glass door in Parsol grey based on an aluminum frame (safety glass)</li> <li>With glass door</li> <li>3 glass shelves With aluminum brackets</li> </ul> |                                                                                            |