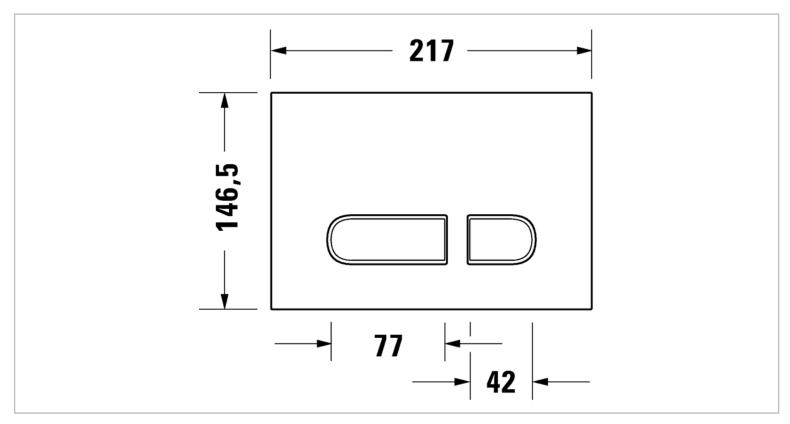

|           | Brand :                                                                                                                          | Duravit, Germany                            |
|-----------|----------------------------------------------------------------------------------------------------------------------------------|---------------------------------------------|
|           | Name :<br>Item Code :                                                                                                            | DURASYSTEM Actuator Plate<br>WD5001.02.1000 |
|           | Designer :                                                                                                                       |                                             |
|           | Color / Finish :<br>Dimensions :                                                                                                 | White<br>217 x 146,5 mm                     |
| TINÁRUOCJ |                                                                                                                                  |                                             |
|           | Product info:<br>• mechanical ac<br>• For surface me<br>Dual flush techno<br>• Mounting acce<br>• Push rods<br>• Front plate pla | ounted installation<br>blogy<br>essories    |