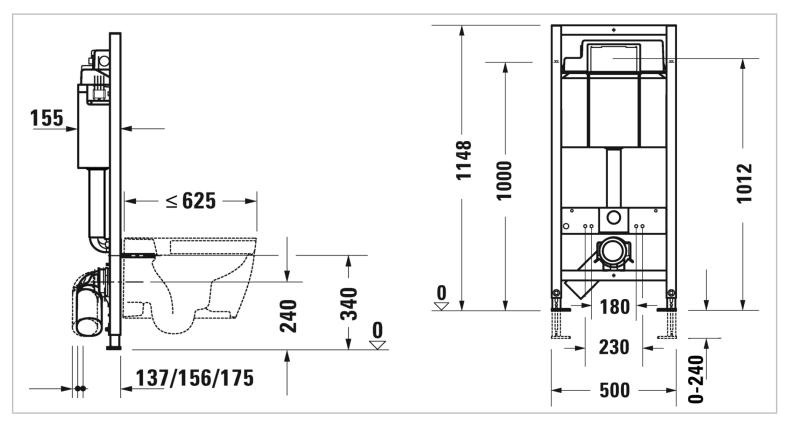

## Product info:

- Durasystem toilet frame basic
- Self-supporting
- suitable for panelling with plasterboards
- for WC ceramics with a projection of <= 625 mm
- adjustable feet