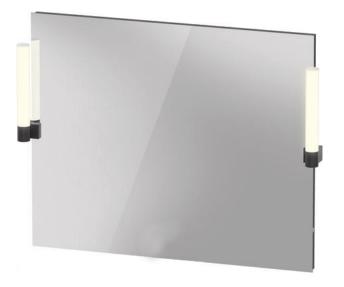

| Brand:<br>Name:                                                                                                         | Duravit, Germany<br>Sivida Mirror w/ LED Light           |
|-------------------------------------------------------------------------------------------------------------------------|----------------------------------------------------------|
| Item Code:                                                                                                              | SV7422.0B.D490000                                        |
| Designer:<br>Color / Finish:<br>Dimensions:                                                                             | Philippe Starck<br>Matt Black Decor<br>800 x 520 x 78 mm |
| <ul><li>Product info:</li><li>With LED Light</li><li>Sensor switch bottom</li><li>Integrated dimming function</li></ul> |                                                          |