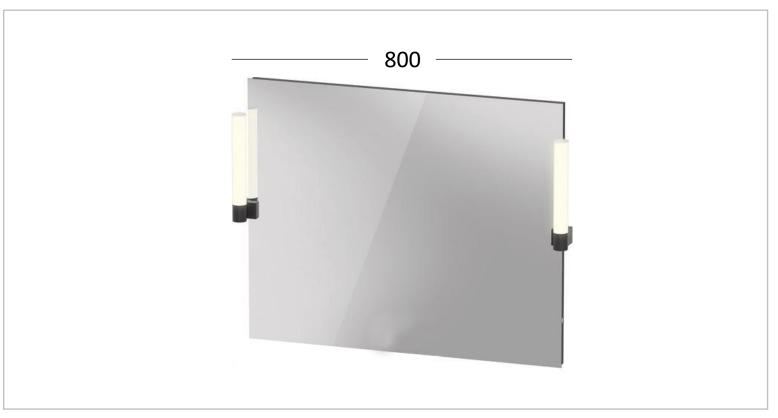

| Brand:<br>Name:                                                                                                         | Duravit, Germany<br>Sivida Mirror w/ LED Light           |
|-------------------------------------------------------------------------------------------------------------------------|----------------------------------------------------------|
| Item Code:                                                                                                              | SV7422.0B.D490000                                        |
| Designer:<br>Color / Finish:<br>Dimensions:                                                                             | Philippe Starck<br>Matt Black Decor<br>800 x 520 x 78 mm |
| <ul><li>Product info:</li><li>With LED Light</li><li>Sensor switch bottom</li><li>Integrated dimming function</li></ul> |                                                          |