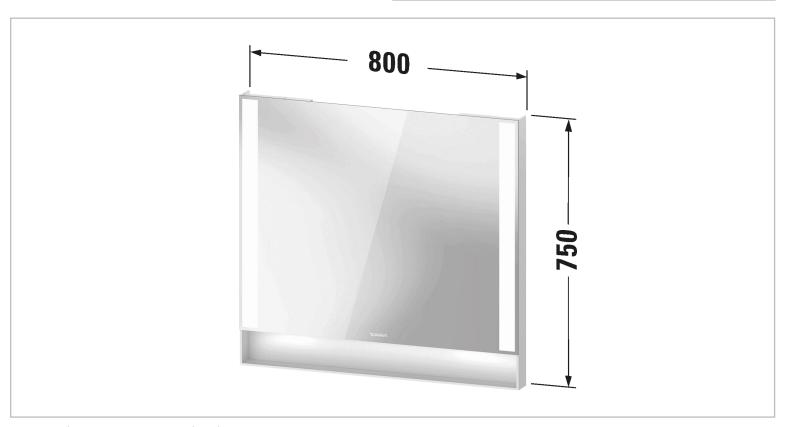

Brand: Duravit, Germany

Qatego Mirror LED lighting sidewise Name:

with dimming and defogger

Item Code: QA7082 0 4949 010

Designer: Studio F.A Porsche

Color / Finish: **Graphite Matt** Dimensions: 800 x 750 x 65mm