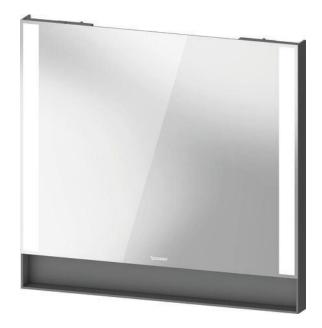

Brand: Duravit, Germany

Qatego Mirror LED lighting sidewise Name:

with dimming and defogger

Item Code: QA7082 0 4949 010

Designer: Studio F.A Porsche

Color / Finish: **Graphite Matt** Dimensions: 800 x 750 x 65mm

## Product info:

- Mirror
- LED Lighting sidewise
- **Dimming and Defogger**

Flushing of pipe must be done before fittings are installed. Failure to do so voids the warranty. Follow cleaning instructions and avoid using any harmful chemicals.