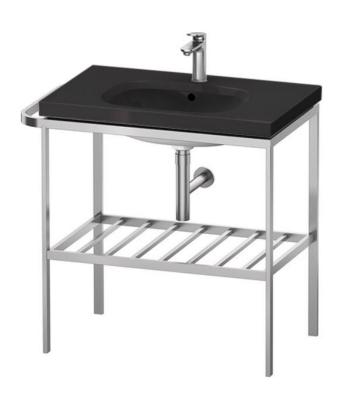

| Brand:                                                                        | Duravit, Germany                      |
|-------------------------------------------------------------------------------|---------------------------------------|
| Name:                                                                         | AURENA Metal Console, Left towel rail |
| Item Code:                                                                    | AU4582.07.0700000                     |
| Designer:                                                                     | Antonio Citterio                      |
| Color / Finish:                                                               | S/S Brushed Aluminum                  |
| Dimensions:                                                                   | 784 x 802 mm                          |
| <ul><li>Product info:</li><li>Metal Console</li><li>Left Towel Rail</li></ul> |                                       |
|                                                                               |                                       |