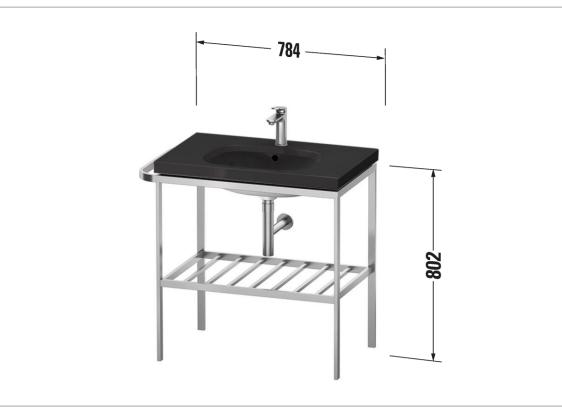

| Brand:                                                                        | Duravit, Germany                      |
|-------------------------------------------------------------------------------|---------------------------------------|
| Name:                                                                         | AURENA Metal Console, Left towel rail |
| Item Code:                                                                    | AU4582.07.0700000                     |
| Designer:                                                                     | Antonio Citterio                      |
| Color / Finish:                                                               | S/S Brushed Aluminum                  |
| Dimensions:                                                                   | 784 x 802 mm                          |
| <ul><li>Product info:</li><li>Metal Console</li><li>Left Towel Rail</li></ul> |                                       |
|                                                                               |                                       |