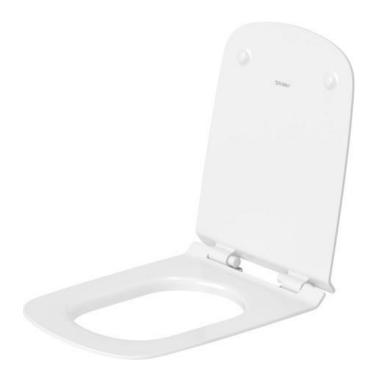

Brand : Duravit, Germany
Name : Toilet seat and cover

Item Code: 006059.0099

Designer: Matteo Thun & Antonio Rodriguez

Color / Finish: White

Dimensions: (See data drawing below for

dimensions)

## Product info:

 removable, elongated, hinges stainless steel, with slow close

Flushing of pipe must be done before fittings are installed. Failure to do so voids the warranty. Follow cleaning instructions and avoid using any harmful chemicals.