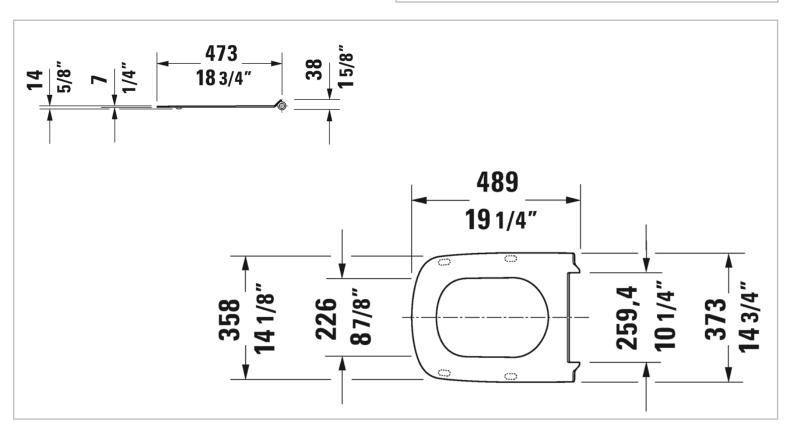

Brand : Duravit, Germany
Name : Toilet seat and cover

Item Code: 006059.0099

Designer: Matteo Thun & Antonio Rodriguez

Color / Finish: White

Dimensions: (See data drawing below for

dimensions)