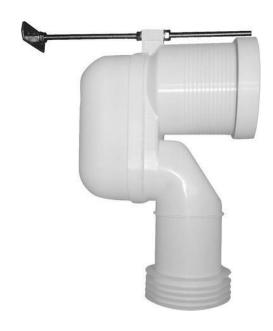

All information is for reference only. Installation shall always be based on the specs provided with actual delivered items.

For more info, visit www.kuysen.com

Brand: Duravit, Germany

Name: Special connector for toilet

Item Code: 899025.0006

Designer: Duravit Color / Finish: White

Dimensions: 13 7/8 "x9 1/2 "

Product info:

Diameter of inlet: 3"Diameter drain: 3 1/2 "