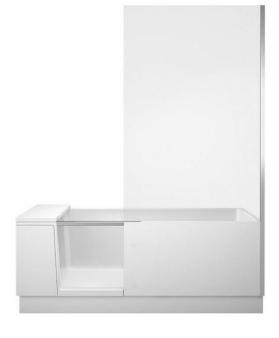

Brand: Duravit, Germany

Name: DURASOLID corner bathtub with

transparent glass mounted door and

support frame

Item Code: 700404.00.0000000

Designer:

Color / Finish: White

Dimensions: 1700 x 750 x 2105 mm

Product info:

corner right

· With mounted door

With support frame

DuraSolid® A

Filling capacity 285 litre

Water level

Flushing of pipe must be done before fittings are installed. Failure to do so voids the warranty. Follow cleaning instructions and avoid using any harmful chemicals.