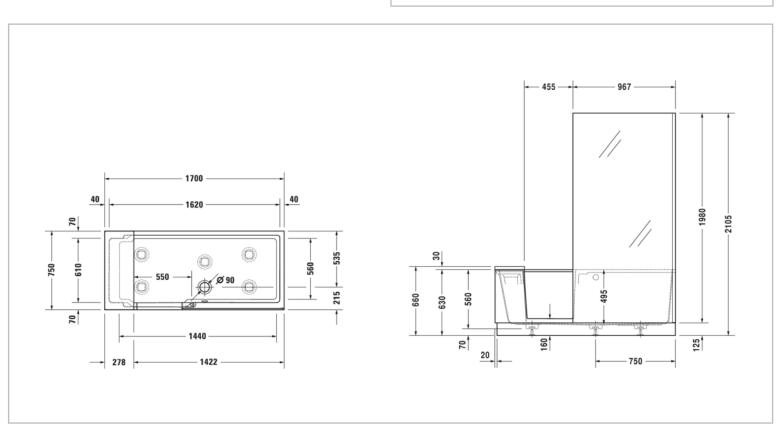

Brand: Duravit, Germany

Name: DURASOLID corner bathtub with

transparent glass mounted door and

support frame

Item Code: 700404.00.0000000

Designer:

Color / Finish: White

Dimensions: 1700 x 750 x 2105 mm

Product info:

corner right

· With mounted door

With support frame

DuraSolid® A

Filling capacity 285 litre

Water level

Flushing of pipe must be done before fittings are installed. Failure to do so voids the warranty. Follow cleaning instructions and avoid using any harmful chemicals.