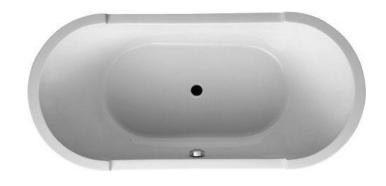

Brand: Duravit, Germany

Name: Starck free standing tub with panel &

frame

Item Code: 700012.00.0000000

Designer: Philippe Starck
Color / Finish: White Alpin

Dimensions: 1900x900x460 mm

Freestanding

- With seamless panel and support frame
- · With two backrest slopes
- With special waste and overflow
- Dura SolidA
- Filling capacity 205 liters