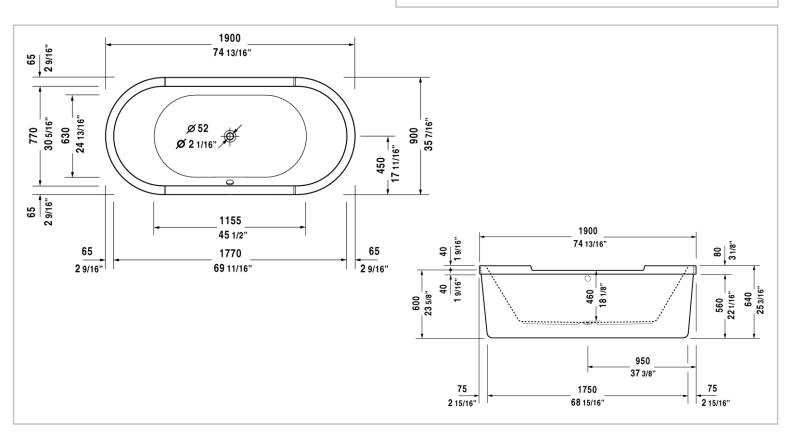

Brand: Duravit, Germany

Name: Starck free standing tub with panel &

frame

Item Code: 700012.00.0000000

Designer: Philippe Starck
Color / Finish: White Alpin

Dimensions: 1900x900x460 mm

Freestanding

- With seamless panel and support frame
- · With two backrest slopes
- With special waste and overflow
- Dura SolidA
- Filling capacity 205 liters