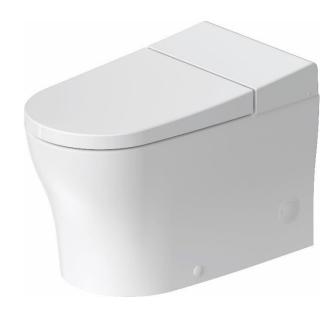

Brand: Duravit, Germany

SENSOWASH U Bidet Toilet Name:

622000.01.2000300 Item Code:

Designer: Duravit Color / Finish: White

Dimensions: 395 x 705 mm

## Product info:

- **Floorstanding**
- Flushing rim: Rimless, Siphonic, Outlet vertical
- Seat material type: Thermoplastic
- Lid material type: Thermoplastic, Rearwash, Frontwash
- Pulsing shower spray: Oscillating
- Water position adjustment: Continuously adjustable,
- Number of spray intensity options: Continuously adjustable, Warm air dryer, Heated seat
- Odor extraction
- Energy saving mode: Adjustable, Decalcification function, Self-cleaning function,
- Energy saving mode: Adjustable, Holiday mode
- Connection voltage: 220 240 V, Min. frequency: 50 Hz, Night light