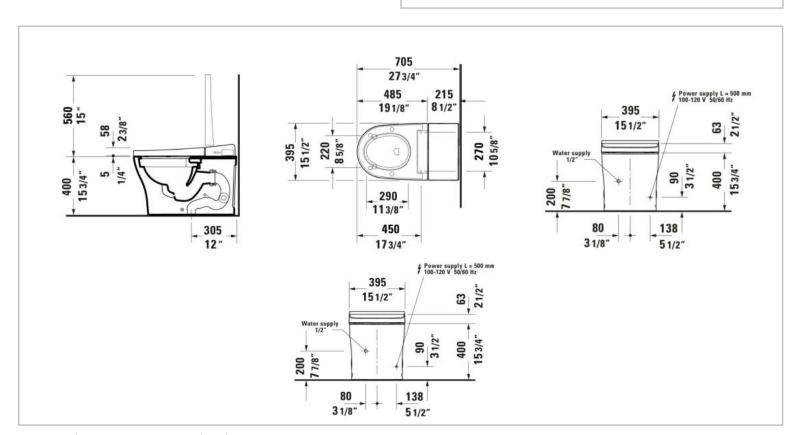

Brand: Duravit, Germany

SENSOWASH U Bidet Toilet Name:

622000.01.2000300 Item Code:

Designer: Duravit Color / Finish: White

Dimensions: 395 x 705 mm