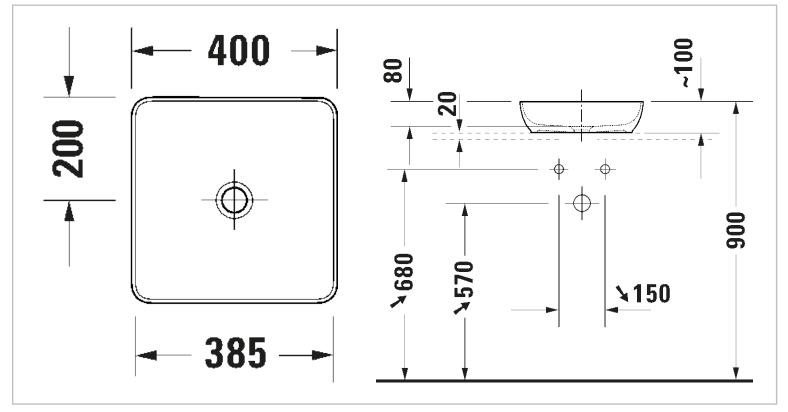

|  | Brand:<br>Name:                                                                                | Duravit, Germany<br>Sivida Above counter basin |
|--|------------------------------------------------------------------------------------------------|------------------------------------------------|
|  | Item Code:                                                                                     | 266001.3200                                    |
|  | Designer:<br>Color / Finish:<br>Dimensions:                                                    | Philippe Starck<br>White Satin<br>400 x 400 mm |
|  | <ul><li>Product info:</li><li>Above counte</li><li>DuraCast plus</li><li>No overflow</li></ul> | r basin                                        |