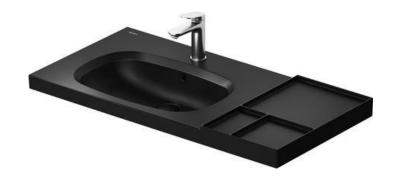

Brand: Duravit, Germany

Aurena Washbasin w/ HygieneGlaze Name:

w/ push-open waste and ceramic

drain cover

239110.AF00 Item Code:

Designer: Antonio Citterio

Color / Finish: Matt Black **Dimensions:** 1000 x 500mm