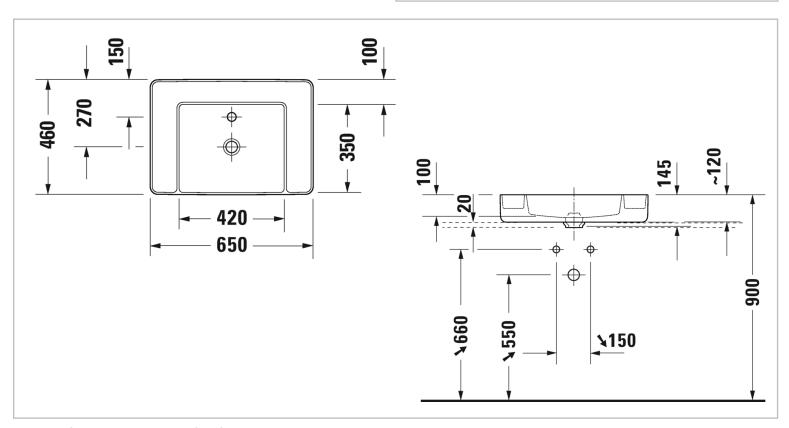

Brand: Duravit, Germany

Name: BENTO Countertop washbasin

without overflow and tap hole

Item Code: 238165.2071

Designer: Philippe Starck
Color / Finish: White Alpin
Dimensions: 650 x 460 mm

Product info:

Ground

Without overflow

· With tap dome

· Ceramic covered slotted waste included

Fixings included

Flushing of pipe must be done before fittings are installed. Failure to do so voids the warranty. Follow cleaning instructions and avoid using any harmful chemicals.