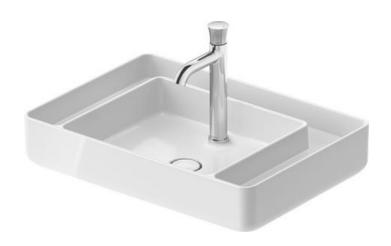

Brand: Duravit, Germany

Name: BENTO Countertop washbasin

without overflow and tap hole

Item Code: 238165.2071

Designer: Philippe Starck
Color / Finish: White Alpin
Dimensions: 650 x 460 mm

Product info:

Ground

Without overflow

· With tap dome

· Ceramic covered slotted waste included

Fixings included

Flushing of pipe must be done before fittings are installed. Failure to do so voids the warranty. Follow cleaning instructions and avoid using any harmful chemicals.