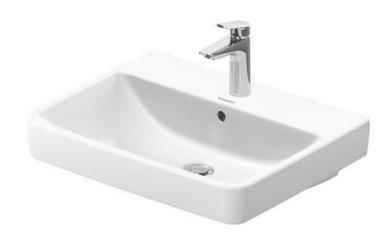

Brand: Duravit, Germany

Name: Washbasin + 695100 bolts

Item Code: 237560.00002

Designer: Duravit
Color / Finish: White Alpin

Dimensions: 600 x 460 mm

## Product info:

- Without overflow
- With tap platform
- · Ceramic covered slotted waste included
- · Underneath glazed

Flushing of pipe must be done before fittings are installed. Failure to do so voids the warranty. Follow cleaning instructions and avoid using any harmful chemicals.