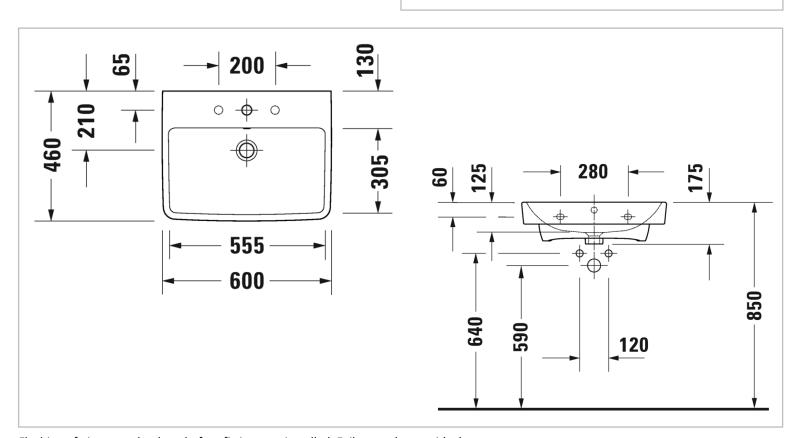

Brand: Duravit, Germany

Name: Washbasin + 695100 bolts

Item Code: 237560.00002

Designer: Duravit
Color / Finish: White Alpin

Dimensions: 600 x 460 mm

All information is for reference only. Installation shall always be based on the specs provided with actual delivered items.

For more info, visit www.kuysen.com