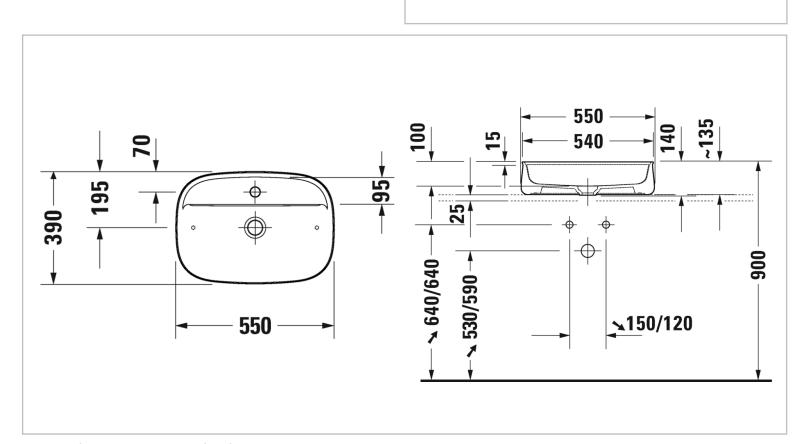

Brand: Duravit, Germany

Name: ZENCHA Washbowl with ceramic

cover slotted waste with tap hole

Item Code: 237455.1371

Designer: Sebastian Herkner

Color / Finish : Anthracite
Dimensions : 550 x 390 mm

- Washbowl
- Ground
- With ceramic cover slotted slate
- With tap hole
- No Overflow