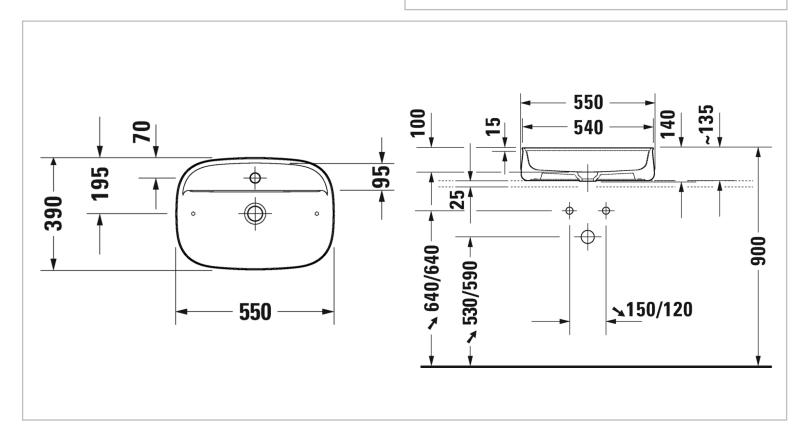

| Brand :                          | Duravit, Germany                                                  |
|----------------------------------|-------------------------------------------------------------------|
| Name :                           | ZENCHA Washbowl with ceramic<br>cover slotted waste with tap hole |
| Item Code :                      | 237455.0071                                                       |
| Designer :                       | Sebastian Herkner                                                 |
| Color / Finish :<br>Dimensions : | White<br>550 x 390 mm                                             |

All information is for reference only. Installation shall always be based on the specs provided with actual delivered items. For more info, visit **www.kuysen.com**