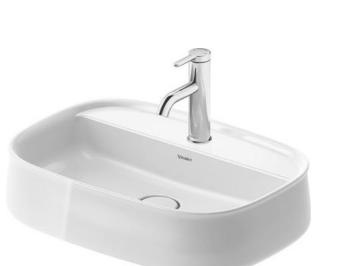

| Brand :                          | Duravit, Germany                                                  |
|----------------------------------|-------------------------------------------------------------------|
| Name :                           | ZENCHA Washbowl with ceramic<br>cover slotted waste with tap hole |
| Item Code :                      | 237455.0071                                                       |
| Designer :                       | Sebastian Herkner                                                 |
| Color / Finish :<br>Dimensions : | White<br>550 x 390 mm                                             |

## Product info:

- Washbowl
- Ground
- With ceramic cover slotted slate
- With tap hole
- No Overflow

Flushing of pipe must be done before fittings are installed. Failure to do so voids the warranty.

Follow cleaning instructions and avoid using any harmful chemicals.