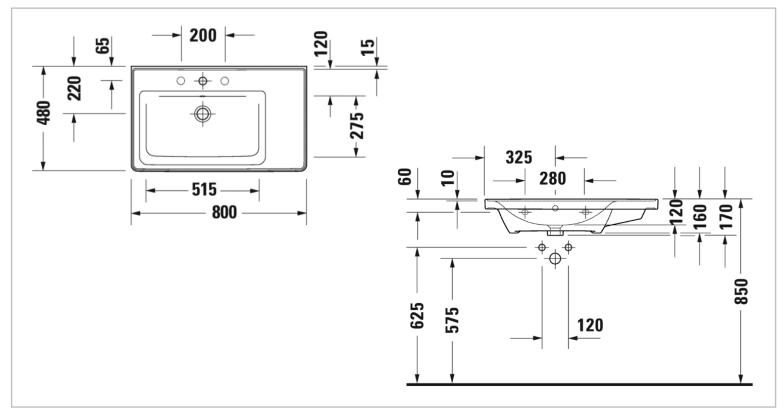

| Brand:                                                                          | Duravit, Germany                       |
|---------------------------------------------------------------------------------|----------------------------------------|
| Name:                                                                           | Furniture basin (left basin) with      |
| Item Code:                                                                      | overflow and 1 tap hole<br>236980.0000 |
| Designer:                                                                       | Bertrand Lejoly                        |
| Color / Finish:                                                                 | White Alpin                            |
| Dimensions:                                                                     | 800 x 480 mm                           |
| <ul><li>Product info:</li><li>With overflow</li><li>With tap platform</li></ul> |                                        |