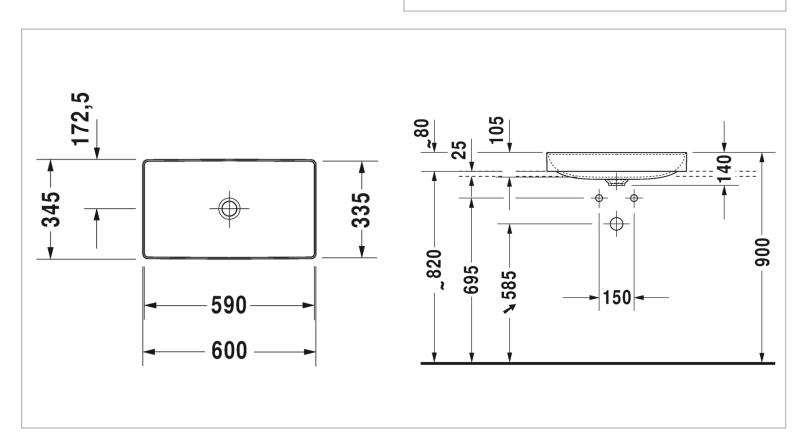

Brand : Duravit, Germany

Name: DURASQUARE Washbowl (Ground)

Item Code: 235560.0000

Designer:

Color / Finish : White Alpin Dimensions : 600 x 345 mm