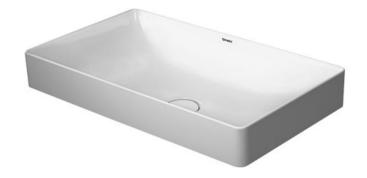

Brand : Duravit, Germany

Name: DURASQUARE Washbowl (Ground)

Item Code: 235560.0000

Designer:

Color / Finish : White Alpin Dimensions : 600 x 345 mm

## Product info:

- · Without Overflow
- Without tap platform
- · Ceramic covered slotted waste included
- Fixings included

Flushing of pipe must be done before fittings are installed. Failure to do so voids the warranty. Follow cleaning instructions and avoid using any harmful chemicals.