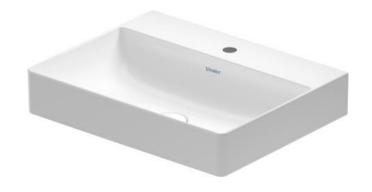

Brand: Duravit, Germany

Countertop basin (ground) with 1 tap Name:

hole with ceramic cover slotted

waste

Item Code: 235360.0071

Designer: Duravit Color / Finish: White Alpin Dimensions: 600 x 470 mm

- Without overflow
- With tap platform
- Ceramic covered slotted waste included
- Underneath glazed