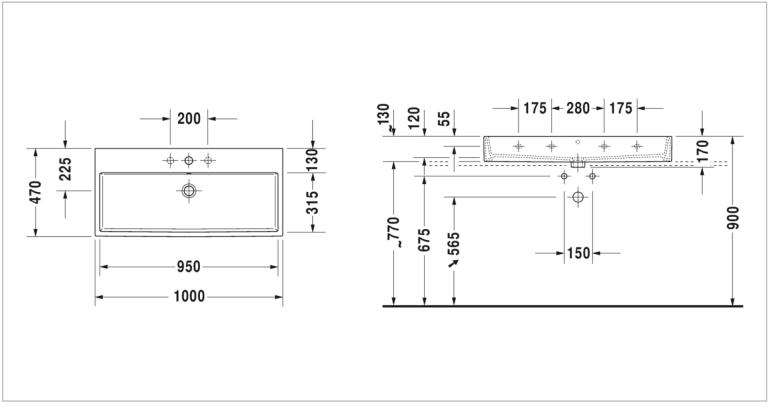

| Brand :<br>Name :                                                                                                              | Duravit, Germany<br>Vero Air Countertop basin |
|--------------------------------------------------------------------------------------------------------------------------------|-----------------------------------------------|
| Item Code :                                                                                                                    | 235010.0027                                   |
| Designer :<br>Color / Finish :<br>Dimensions :                                                                                 | White<br>1000 x 470 mm                        |
| <ul> <li>Product info:</li> <li>Washbasin gro</li> <li>1 tap hole</li> <li>With tap platfo</li> <li>Fixings include</li> </ul> | orm                                           |