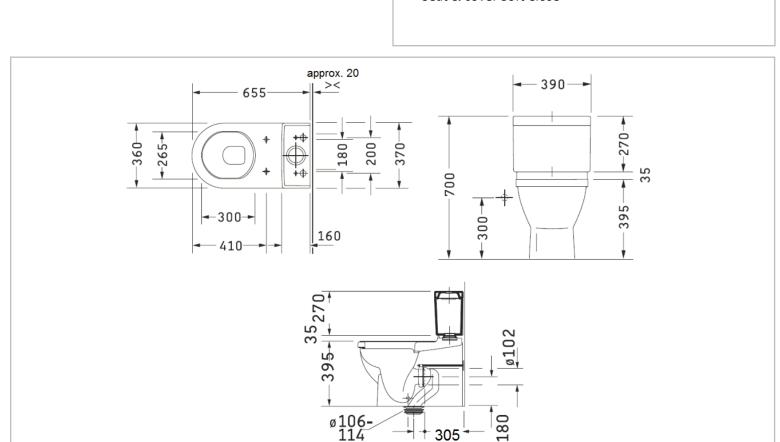

Brand: Duravit, Germany

STARCK 3 toilet Name:

Item Code: 218109.0000 - toilet

092080.0085 - Cistern

002309.0000 - toilet seat & cover

Designer: Philippe Starck

Color / Finish: White

Dimensions: Overall (L x W x H in cm)

39 X 65.5 X 70 cm