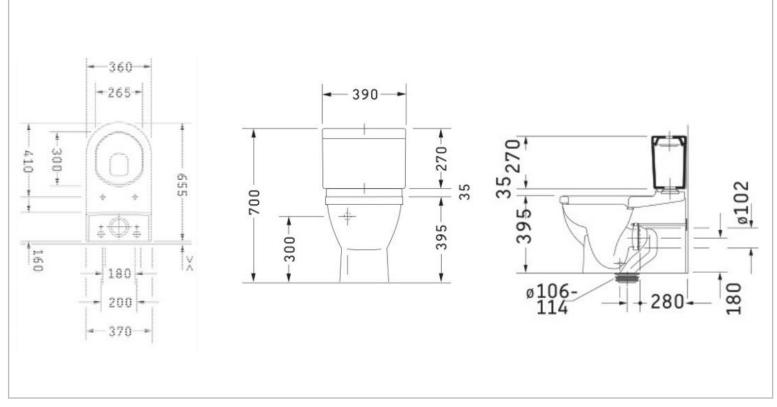

| Brand :          | Duravit, Germany                  |
|------------------|-----------------------------------|
| Name :           | STARCK 3 toilet                   |
| Item Code :      | 218109.0000 – toilet              |
|                  | 092080.0085 – Cistern             |
|                  | 002309.0000 – toilet seat & cover |
| Designer :       | Philippe Starck                   |
| Color / Finish : | White                             |
| Dimensions :     | Overall (L x W x H in cm)         |
|                  | 39 X 65.5 X 70 cm                 |

Product info:

- Closed coupled toilet bowl
- Washdown with connecting elbow vario oulet
- Dual flush 3 / 4.5L
- Soft close seat and cover

Add-ons:

- 1x floor flange
- 1 x Cistern 4.5/3L, bottom left supply
- 1 x thread converter 15/16 to 1/2
- 1 x flexible hose ½ x ½
- 1 x angle valve ½ x ½
- Seat & cover Soft Close