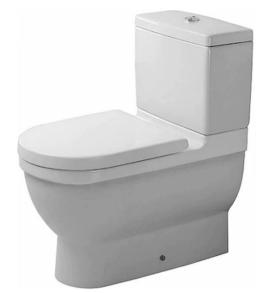

| Brand :          | Duravit, Germany                  |
|------------------|-----------------------------------|
| Name :           | STARCK 3 toilet                   |
| Item Code :      | 218109.0000 – toilet              |
|                  | 092080.0085 – Cistern             |
|                  | 002309.0000 – toilet seat & cover |
| Designer :       | Philippe Starck                   |
| Color / Finish : | White                             |
| Dimensions :     | Overall (L x W x H in cm)         |
|                  | 39 X 65.5 X 70 cm                 |

Product info:

- Closed coupled toilet bowl
- Washdown with connecting elbow vario oulet
- Dual flush 3 / 4.5L
- Soft close seat and cover

Add-ons:

- 1x floor flange
- 1 x Cistern 4.5/3L, bottom left supply
- 1 x thread converter 15/16 to 1/2
- 1 x flexible hose ½ x ½
- 1 x angle valve ½ x ½
- Seat & cover Soft Close