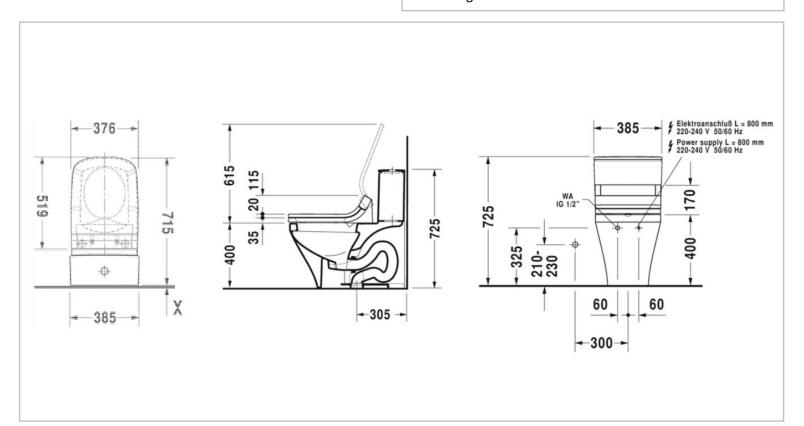

Brand: Duravit, Germany

Name: Durastyle

one-piece toilet for Sensowash

Item Code: 215751.0083

Matteo Thun & Antonio Rodriguez Designer:

Color / Finish: Alpin White

Dimensions: Overall (L x W x H in cm)

71.5 x 37.6 x 72.5cm

## Product info:

- US version
- only in combination with Senso Wash
- Elongated with syphonic jet action
- 305mm/12" rough-in
- connecting elements for Senso Wash with concealed connections included, fixings included
- Vertical outlet
- 1,32/0,92 gpf (5/3,5 lpf), with dual flush piston valve, top flush