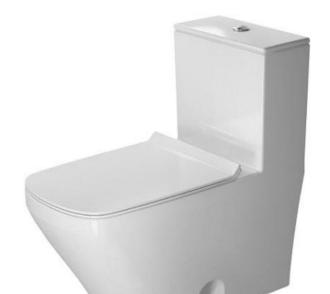

Brand: Duravit, Germany

Name: Durastyle elongated 1pc toilet WG

Item Code: 215701.00051

Designer: Matteo Thun & Antonio Rodriguez

Color / Finish: White Alpin Dimensions: 370 x 720 mm

## Product info:

- US-version
- · Elongated with syphonic jet action
- 305 mm/12" rough-in
- Vertical Outlet

Flushing of pipe must be done before fittings are installed. Failure to do so voids the warranty. Follow cleaning instructions and avoid using any harmful chemicals.