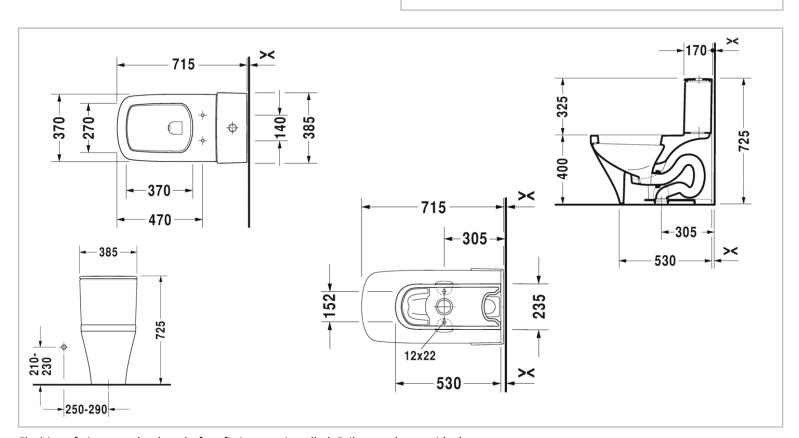

Brand: Duravit, Germany

Name: Durastyle elongated 1pc toilet WG

Item Code: 215701.00051

Designer: Matteo Thun & Antonio Rodriguez

Color / Finish: White Alpin Dimensions: 370 x 720 mm

## Product info:

- US-version
- · Elongated with syphonic jet action
- 305 mm/12" rough-in
- Vertical Outlet

Flushing of pipe must be done before fittings are installed. Failure to do so voids the warranty. Follow cleaning instructions and avoid using any harmful chemicals.

All information is for reference only. Installation shall always be based on the specs provided with actual delivered items.

For more info, visit www.kuysen.com