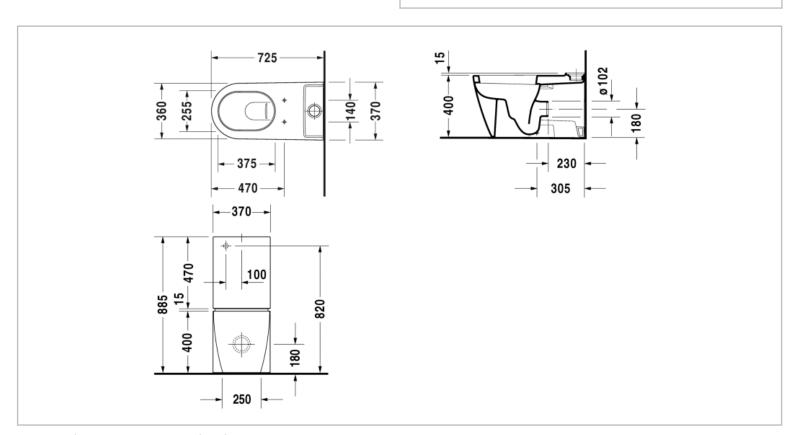

Brand: Duravit, Germany

Name: Philippe Starck 2 2pc close coupled

toilet

Item Code: 212909.0000

Designer: Philippe Starck
Color / Finish: White Alpin

Dimensions: 725 x 360 x 400 mm

All information is for reference only. Installation shall always be based on the specs provided with actual delivered items.

For more info, visit www.kuysen.com