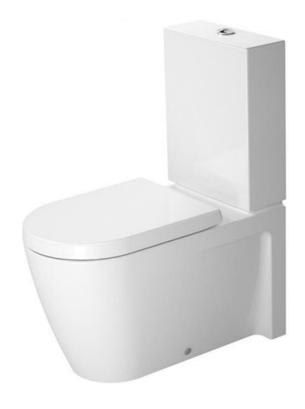

Brand: Duravit, Germany

Name: Philippe Starck 2 2pc close coupled

toilet

Item Code: 212909.0000

Designer: Philippe Starck
Color / Finish: White Alpin

Dimensions: 725 x 360 x 400 mm

## Product info:

- Closed coupled toilet bowl
- · Washdown model
- Suitable for SensoWash Starck
- Fixings included
- UWL class 1

Flushing of pipe must be done before fittings are installed. Failure to do so voids the warranty. Follow cleaning instructions and avoid using any harmful chemicals.