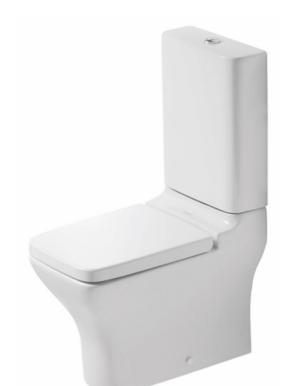

Brand: Duravit, Germany

Name: PuraVida 2-pc close coupled toilet

Item Code: 211909.00001

Designer: Duravit

Color / Finish: White Alpin

Dimensions: 360 x 630 mm