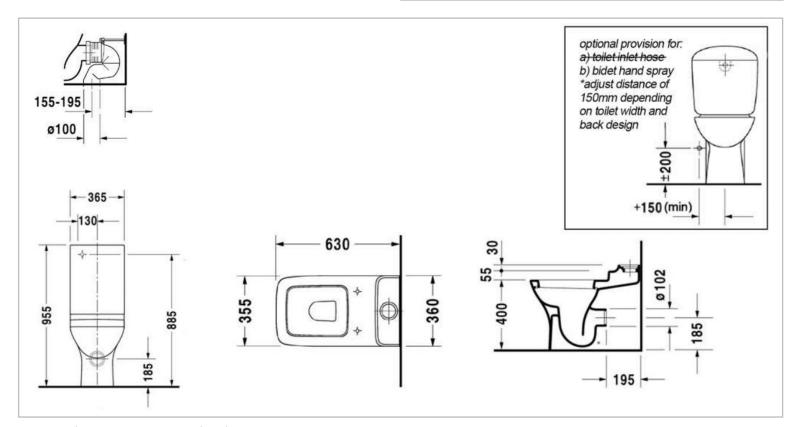

## Product info:

- Washdown model, (without cistern)
- Outlet for Vatio connector set
- For horizontal and vertical outlet
- Length adjustable from 70-165 mm
- Vario connecting bend
- Vertical outlet from 155-195 mm
- Fixings included