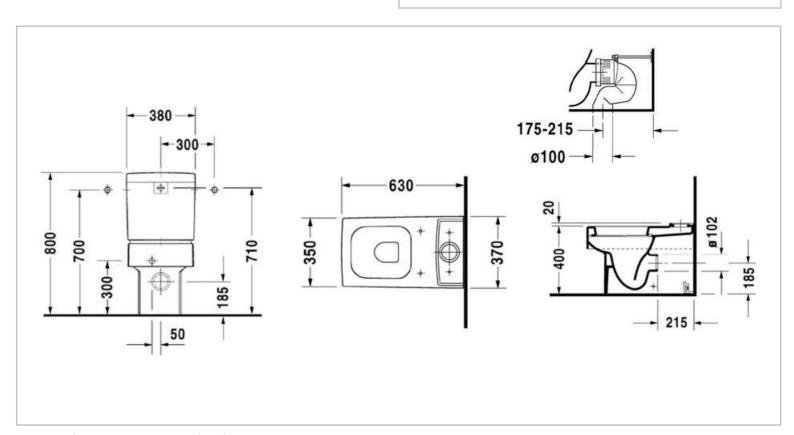

Brand: Duravit, Germany

Name: Vero 2pc close coupled toilet

Item Code: 211609.00001

Designer: Duravit

Color / Finish: White Alpin

Dimensions: 630 x 350 x 400 mm

## Product info:

- Washdown model, (without cistern)
- Outlet for Vatio connector set
- For horizontal
- And vertical outlet
- Length adjustable from 70-210 mm
- Vario connecting bend
- Vertical outlet from 200-240 mm
- · Fixings included