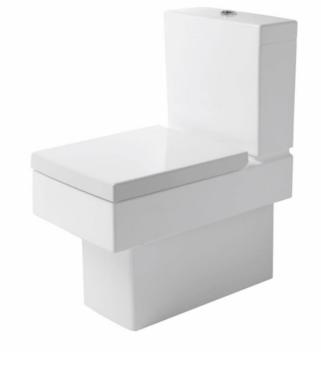

Brand: Duravit, Germany

Name: Vero 2pc close coupled toilet

Item Code: 211609.00001

Designer: Duravit

Color / Finish: White Alpin

Dimensions: 630 x 350 x 400 mm