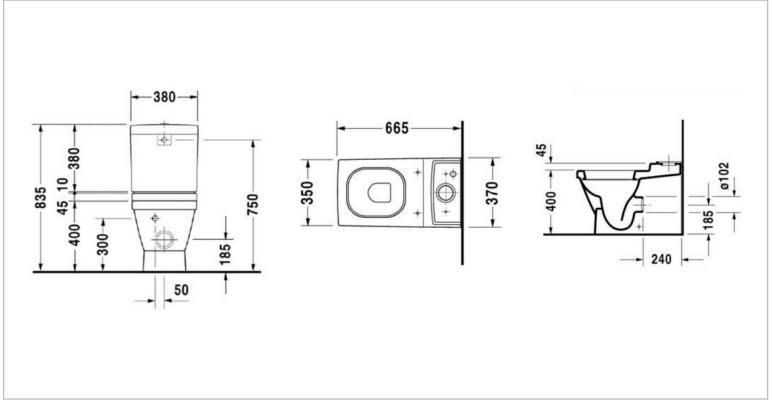

| Brand :          | Duravit, Germany                               |
|------------------|------------------------------------------------|
| Name :           | 2 <sup>nd</sup> Floor 2pc close coupled toilet |
| Item Code :      | 210609.00001                                   |
| Designer :       | Duravit                                        |
| Color / Finish : | White Alpin                                    |
| Dimensions :     | 370 x 665 mm                                   |
| Product info:    |                                                |

- Washdown model, (without cistern)
- Outlet for Vatio connector set
- For horizontal
- And vertical outlet
- Length adjustable from 70-210 mm
- Vario connecting bend
- Vertical outlet from 200-240 mm
- Fixings included